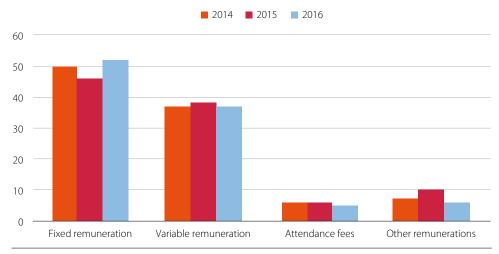

Fixed remuneration is the largest pay component, accounting for 52% of the total (54% in non-Ibex 35 companies and 50% in Ibex 35 companies). Variable

Annual Report on the Remuneration of Directors of Listed Companies 2016 remuneration, including the value of share awards and gains on options exercised, accounts for 37% (42% in Ibex 35 and 30% in non-Ibex 35 companies), attendance fees for 5% (3% in Ibex 35 and 9% in non-Ibex 35 companies), with the rest corresponding to severance payments and other remuneration items.

#### **Board remuneration**

Table 1 tracks the aggregate amounts of the remuneration accruing to listed company directors over the last three years, according to ADRR data:

| Remuneration accruing to directors   |       |       | TABLE 1 |
|--------------------------------------|-------|-------|---------|
|                                      | 2014  | 2015  | 2016    |
| Remuneration amount (thousand euros) |       |       |         |
| Average per board                    | 3,243 | 3,485 | 3,223   |
| lbex 35                              | 8,834 | 8,336 | 7,916   |
| Non-Ibex 35                          | 1,398 | 1,883 | 1,643   |
| Average per director                 | 318   | 344   | 348     |
| lbex 35                              | 613   | 636   | 644     |
| Non-Ibex 35                          | 167   | 182   | 189     |
| Executive directors (*)              | 1,311 | 1,394 | 1,427   |
| lbex 35                              | 2,725 | 2,681 | 2,774   |
| Non-lbex 35                          | 624   | 669   | 724     |
| External directors                   | 104   | 117   | 119     |
| lbex 35                              | 175   | 198   | 202     |
| Non-Ibex 35                          | 67    | 75    | 74      |
| Distribution by item                 |       |       |         |
| Fixed remuneration                   | 50%   | 46%   | 52%     |
| lbex 35                              | 46%   | 46%   | 50%     |
| Non-Ibex 35                          | 56%   | 45%   | 54%     |
| Variable remuneration                | 37%   | 38%   | 37%     |
| lbex 35                              | 45%   | 42%   | 42%     |
| Non-Ibex 35                          | 22%   | 35%   | 30%     |
| Attendance fees                      | 6%    | 6%    | 5%      |
| lbex 35                              | 5%    | 4%    | 3%      |
| Non-Ibex 35                          | 10%   | 8%    | 9%      |
| Other remuneration                   | 7%    | 10%   | 6%      |
| lbex 35                              | 4%    | 8%    | 5%      |
| No Ibex 35                           | 12%   | 12%   | 7%      |
| Source of remuneration               |       |       |         |
| Company itself                       |       |       |         |
| lbex 35                              | 96%   | 97%   | 97%     |
| No Ibex 35                           | 91%   | 83%   | 94%     |
| Other companies in the group         |       |       |         |
| Ibex 35                              | 4%    | 3%    | 3%      |
| Non-Ibex 35                          | 9%    | 17%   | 6%      |