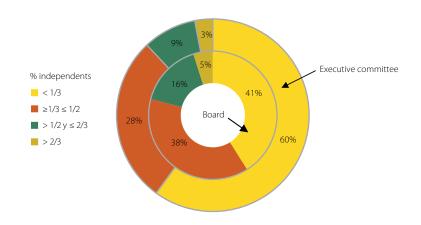

Source: Company ACGRs and CNMV.

The Unified Code recommends a director mix on the executive committee mirroring that of the board itself. Overall, however, independents tend to be underrepresented on this committee, as figure 11 shows:

Corporate Governance Report of Entities with Securities Admitted to Trading on Regulated Markets

2014