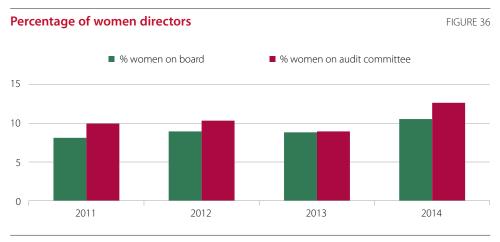

### Distribution of option rights by director category

TABLE 8

|              | I           | Directors wit | h option rights |                   | % option rights |           |             |                |  |  |
|--------------|-------------|---------------|-----------------|-------------------|-----------------|-----------|-------------|----------------|--|--|
|              | Proprietary | Executive     | Independent     | Other<br>external | Proprietary     | Executive | Independent | Other external |  |  |
| Ibex 35      | -           | 22            | -               | 3                 | _               | 0.10%     | _           | 0.03%          |  |  |
| Over €500 M  | 1           | 7             | -               | -                 | 2.18%           | 0.20%     | -           | _              |  |  |
| Under €500 M | _           | 7             | _               | _                 | _               | 0.26%     | -           | _              |  |  |
| TOTAL        | 1           | 36            | -               | 3                 | 2.18%           | 0.15%     | -           | 0.03%          |  |  |

Source: Company ACGRs and CNMV.

- 90% of the directors declaring option rights fell within the executive category,
   while their options extended on average to 0.2% of the company's voting rights.
- The only independent director reporting options rights in 2013 executed them in 2014.

Table 9 presents a breakdown of the above 20 companies by market capitalisation, along with the number of directors holding options and the average percentage of capital they represent:

# Ownership structure

# Directors' option rights

TABLE 9

| (Number of companies) |      | Companies |      |      |      | Directors |      |      |      | Average % of capital |      |      |  |
|-----------------------|------|-----------|------|------|------|-----------|------|------|------|----------------------|------|------|--|
|                       | 2011 | 2012      | 2013 | 2014 | 2011 | 2012      | 2013 | 2014 | 2011 | 2012                 | 2013 | 2014 |  |
| Ibex 35               | 11   | 10        | 11   | 10   | 34   | 31        | 28   | 25   | 0.08 | 0.06                 | 0.12 | 0.09 |  |
| Over €500 M           | 5    | 4         | 4    | 4    | 24   | 14        | 7    | 8    | 0.57 | 0.31                 | 0.49 | 0.44 |  |
| Under €500 M          | 9    | 6         | 7    | 6    | 12   | 7         | 8    | 7    | 0.66 | 0.50                 | 0.43 | 0.26 |  |
| TOTAL                 | 25   | 20        | 22   | 20   | 70   | 52        | 43   | 40   | 0.35 | 0.19                 | 0.23 | 0.19 |  |

Source: Company ACGRs and CNMV.

# The general meeting

One area of corporate governance where international organisations like the OECD and European Commission have been calling most strongly for improvement since the start of the financial crisis is the involvement of shareholders in general, and institutional investors in particular, in the life of listed companies through the medium of the general meeting.