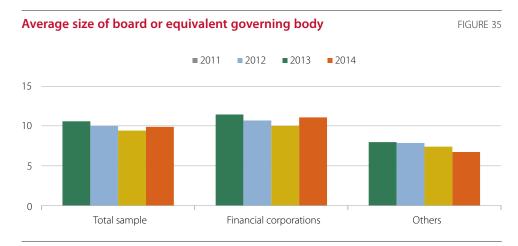

### Distribution of option rights by director category

TABLE 8

|              | I           | Directors wit | h option rights |                   | % option rights |           |             |                |  |  |
|--------------|-------------|---------------|-----------------|-------------------|-----------------|-----------|-------------|----------------|--|--|
|              | Proprietary | Executive     | Independent     | Other<br>external | Proprietary     | Executive | Independent | Other external |  |  |
| Ibex 35      | -           | 22            | -               | 3                 | _               | 0.10%     | _           | 0.03%          |  |  |
| Over €500 M  | 1           | 7             | -               | -                 | 2.18%           | 0.20%     | -           | _              |  |  |
| Under €500 M | _           | 7             | _               | _                 | _               | 0.26%     | -           | _              |  |  |
| TOTAL        | 1           | 36            | -               | 3                 | 2.18%           | 0.15%     | -           | 0.03%          |  |  |

Source: Company ACGRs and CNMV.

- 90% of the directors declaring option rights fell within the executive category,
   while their options extended on average to 0.2% of the company's voting rights.
- The only independent director reporting options rights in 2013 executed them in 2014.

Table 9 presents a breakdown of the above 20 companies by market capitalisation, along with the number of directors holding options and the average percentage of capital they represent:

# Ownership structure

# Directors' option rights

TABLE 9

| (Number of companies) |      | Companies |      |      |      | Directors |      |      |      | Average % of capital |      |      |  |
|-----------------------|------|-----------|------|------|------|-----------|------|------|------|----------------------|------|------|--|
|                       | 2011 | 2012      | 2013 | 2014 | 2011 | 2012      | 2013 | 2014 | 2011 | 2012                 | 2013 | 2014 |  |
| Ibex 35               | 11   | 10        | 11   | 10   | 34   | 31        | 28   | 25   | 0.08 | 0.06                 | 0.12 | 0.09 |  |
| Over €500 M           | 5    | 4         | 4    | 4    | 24   | 14        | 7    | 8    | 0.57 | 0.31                 | 0.49 | 0.44 |  |
| Under €500 M          | 9    | 6         | 7    | 6    | 12   | 7         | 8    | 7    | 0.66 | 0.50                 | 0.43 | 0.26 |  |
| TOTAL                 | 25   | 20        | 22   | 20   | 70   | 52        | 43   | 40   | 0.35 | 0.19                 | 0.23 | 0.19 |  |

Source: Company ACGRs and CNMV.

# The general meeting

One area of corporate governance where international organisations like the OECD and European Commission have been calling most strongly for improvement since the start of the financial crisis is the involvement of shareholders in general, and institutional investors in particular, in the life of listed companies through the medium of the general meeting.