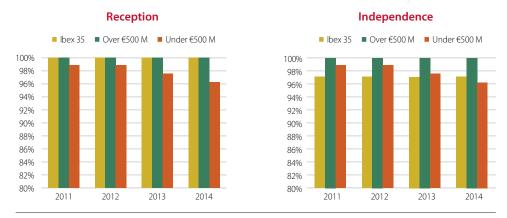

#### Internal control and risk management systems applied to financial reporting (ICFR)

- 97% of listed companies described their ICFR in 2014 ACGRs
- In general, companies went into reasonable detail on their ICFR systems, although description of their contents was in some cases excessively vague, and around 5% of the companies analysed had provided insufficient information.
- 53 companies (46 in 2013) followed the recommendation to submit the description of their ICFR to the auditor's review, while a further 10 (11 in 2013) had undertaken reviews of greater scope. This gives an overall compliance score of 45%, rising to 91% among the Ibex 35 group.