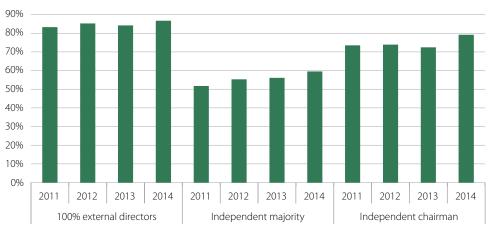

Figure 10 tracks the progress of the main variables indicating the relative weight of independent directors on the governing bodies of listed companies:

#### Presence of independent directors on governing bodies

FIGURE 10

Source: Company ACGRs and CNMV.

The percentage of directors classed as independents who had served on the board for less than the 12-year maximum rose by 4.1 points in the year.