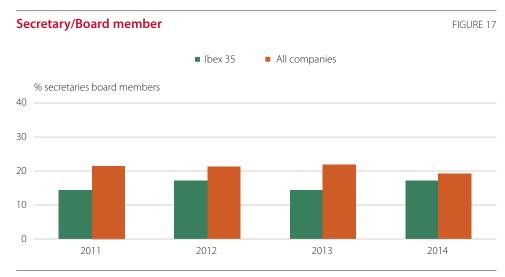

rrent laws and their implementing provisions as well as the company's bylaws and internal regulations, and pays due heed to corporate governance recommendations.

Among the secretary's functions are to facilitate the smooth running of board meetings, to inform and advise directors as necessary, to keep records and to minute and certify meeting decisions.

The Unified Code issues no opinion as to whether the board secretary should also be a member, but recommends with a view to safeguarding his or her independence, impartiality and professionalism in the discharge of this function that any appointment or removal should be subject to a report from the nomination committee and approved by the board in full.

Figure 17 shows the percentage of companies whose secretary is also a board member:



Source: Company ACGRs and CNMV.

- The secretary is also a board member at 19.1% of companies (21.8% in 2013).
   Among the Ibex 35 group, 6 companies -17.1% of the total- reported being in this situation in 2014 (5 companies in 2013).
  - 48.1% of board secretaries are executive, 29.6% proprietary, 11.1% independent and 11.1% other external.
- The board regulations of 91.5% of listed firms -85.9% in 2013- provide for the appointment and/or removal of the board secretary to be subject to a report from the nomination committee and the approval of the board in full.

 91.5% of companies -90.9% in 2013- expressly charge their secretary with overseeing the implementation of the good governance recommendations written into their regulations.

#### **Director information**

A well functioning