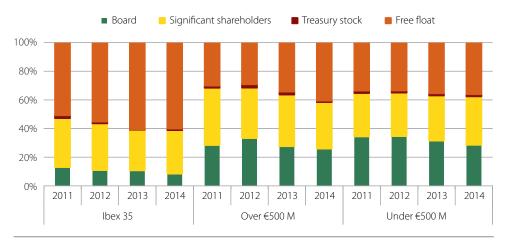

Figure 1 shows changes in the distribution of capital by level of market capitalisation<sup>13</sup>:

<sup>10</sup> Inditex.

<sup>11</sup> Iberdrola.

<sup>12</sup> B. Santander and Caixabank.

<sup>13</sup> Data representing the arithmetical average of the capital distribution of listed companies, based on the percentages reported by each company under each category. Percentages for non-director significant shareholders are arrived at by deducting the share packages owned by board members.

### Distribution of capital by market capitalisation group

Source: Company ACGRs and CNMV.

Among Ibex 35 members, the largest change was in board ownership of capital, whose average dropped by 2.3 points against the 2-point increase in significant holdings.

The salient development among companies with market capitalisation above 500 million euros was the 6.3-point jump in free-floating equity, at the expense of the capital controlled by boards and significant shareholders –down by 5.2 points. Behind this change was the fact that four new entrants to the sample had an average free float of 47.58%.

In 35 companies -24.8% of the total—some natural or legal person owned a majority of voting capital or was in a position of control, compared to 40 companies (28.2%) in 2013. The same percentage among Ibex 35 members was 20%.

The sum of significant shareholdings reported, including the stakes owned by the board, exceeded 50% of share capital at 88 companies representing 62.4% of the total sample (96 in 2013), 11 of them Ibex 35 members.