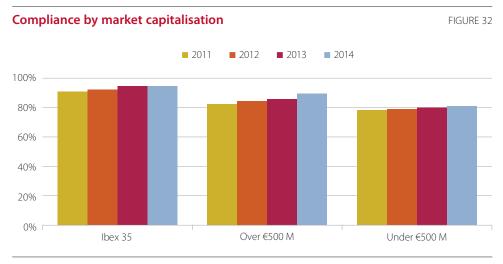

# **Application of the Unified Code**

Analysis of companies' reporting on compliance with Unified Code recommendations permits the following general conclusions:

 Compliance with Unified Code recommendations has advanced steadily in the last six years. In 2014, listed companies complied on average with 85.4% of recommendations (84% in 2013) and reported partial compliance with a further 6.3% (7% in 2013).

Ibex 35 members again reported average compliance (93.8%) ahead of the sample average.

A total of 65 companies followed over 90% of Code recommendations, with 12 claiming to be 100% compliant. Conversely, three companies (two in the process of liquidation) reported compliance levels of below 50%.