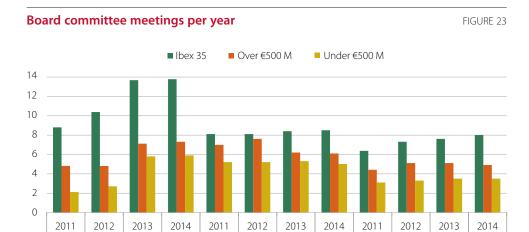

#### **Board committees**

As in the previous year, over 90% of companies had a nomination and remuneration committee in place, while 40.4% (40.1% in 2013) had appointed an executive committee. All listed companies are legally obliged to operate an audit committee.

Committee membership has undergone few significant changes in the last five years. Executive committees remain dominated by executive directors to a greater extent than company boards, while women's presence is greater on supervision and control committees.

In 87.9% of companies, the audit committee was made up exclusively of external directors, with independents occupying the majority of places at 56.4%. On nomination and remuneration committees, external directors and, within this category, independents, were in the majority at 86.8% and 59.7% respectively of companies reporting the existence of this committee.

 A majority of both audit and nomination and remuneration committee chairs were again occupied by independent directors.

86.9% of audit committee chairmen were independents (81.2% in 2013), as were 70.9% (70.3% in 2013) of nomination and remuneration committee chairs.