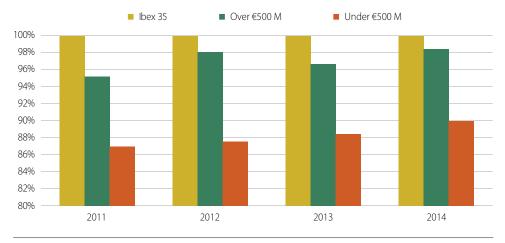

#### Internal control and risk management systems applied to financial reporting (ICFR)

- 97% of listed companies described their ICFR in 2014 ACGRs
- In general, companies went into reasonable detail on their ICFR systems, although description of their contents was in some cases excessively vague, and around 5% of the companies analysed had provided insufficient information.
- 53 companies (46 in 2013) followed the recommendation to submit the description of their ICFR to the auditor's review, while a further 10 (11 in 2013) had undertaken reviews of greater scope. This gives an overall compliance score of 45%, rising to 91% among the Ibex 35 group.