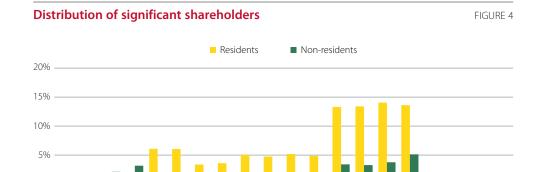

### (b) Non-director significant shareholders15

The proportion of non-director significant shareholders on listed company boards stands at 32.7% (31.5% in 2013).

The 32.7% of capital in the hands of non-director significant shareholders had the following breakdown: 4.9% corresponding to natural persons (5.2% in 2013); 18.1% to legal persons resident in Spain (18.7% in 2013) and the other 9.8% to non-resident investors (7.6% in 2013). Note the growing weight of non-resident investors in this category over the past few years.

Figure 4 shows the distribution of non-director significant shareholders by type of investor and residence status:

<sup>15</sup> This group takes in the significant shareholdings of non-directors amounting directly or indirectly to 3% or more of share capital. Also included are reported shareholdings below this threshold that nonetheless confer a significant influence.

Source: Company ACGRs and CNMV.

Funds and fund

managers

By investor typology, the most significant development was the 1.2-point increase in the share of funds and fund managers. One reason for this change was the selloff of bank and savings bank industrial portfolios, which has strengthened the presence of funds and fund managers with non-residents to the fore.

In effect, a total of 53 international funds and fund managers have significant holdings in Spanish listed companies (37 in 2013), led by one management company<sup>16</sup> with ten stakes averaging 3.7%.