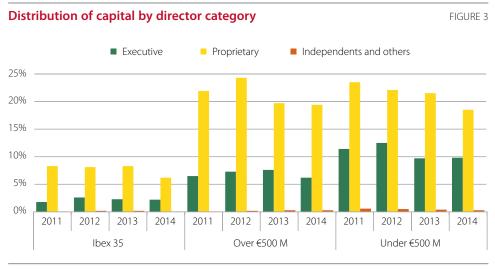

Figure 3 below gives the distribution of board shareholdings by type of director, with companies grouped by market capitalisation:

Source: Company ACGRs and CNMV.

- 61.9% of executive directors (143), 6 fewer than in 2013, held equity stakes in their employer companies. Of this group, six declared holdings of over 50% (64.7% on average) and a further 12 declared holdings of between 10% and 50% (33.2% on average).
- 46.7% of proprietary directors (247) owned shares in listed companies. Of this number, 10 reported holding shares in more than one listed company.

52.2% held equity stakes exceeding 3% of share capital, while six proprietary directors, all natural persons, reported shareholdings of more than 30%, the same number as in 2013.

31.6% of independent directors (155) held shares in listed companies, of whom 73.5% reported stakes of less than 0.1%. Only eight independent directors, 2 fewer than in 2013, declared holdings exceeding 1% of capital.

By type of director, the 23.1% owned by company boards breaks down: 12.1% (12.7% in 2013) corresponding to resident natural persons; 10.6% (12.4% in 2013) to resident legal persons, and 0.4% (0.7% in 2013) to non-residents.