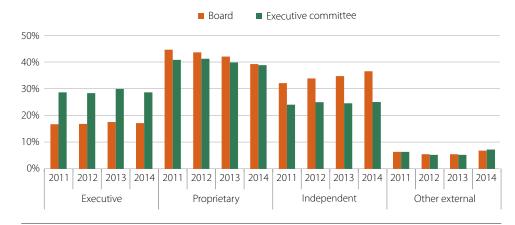

- External directors (proprietary, independent and other external) increased their average share by 0.4 points to 82.8% (82.4% in 2013). Among Ibex 35 companies, their presence diminished slightly to 83.3% (84% in 2013).
- 95% of listed company boards were mainly made up of external members.
- Independent and other external directors expanded their board presence by
   1.7 and
   1.5 points respectively, while proprietary directors slipped back by
   2.7 points.
- Looking back at the last four years, we can see that the advance in free float (5.4 points) has been accompanied by a 4.3-point increase in the board presence of independents.