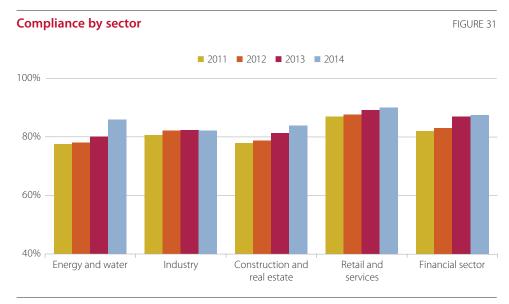

# **Application of the Unified Code**

Analysis of companies' reporting on compliance with Unified Code recommendations permits the following general conclusions:

 Compliance with Unified Code recommendations has advanced steadily in the last six years. In 2014, listed companies complied on average with 85.4% of recommendations (84% in 2013) and reported partial compliance with a further 6.3% (7% in 2013).