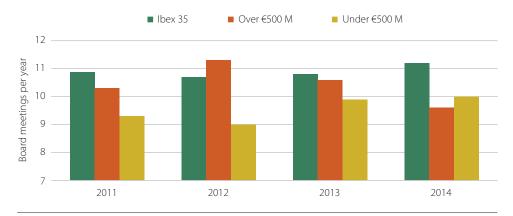

ace so directors have sufficient time to prepare board meetings was similar to in 2013.

# **Board meetings and resolutions**

Boards of directors should meet with the necessary frequency to properly perform their functions. The Unified Code stresses that director absences should be kept to the bare minimum and quantified in the ACGR. It also states that when directors have concerns which they feel have not been addressed satisfactorily at board meetings, they should ask for them to be expressly recorded in the minutes.

Figure 18 shows the annual average number of meetings held by the boards of listed companies, grouped by market capitalisation:

Corporate Governance Report of Entities with Securities Admitted to Trading on Regulated Markets

2014

### Board meetings per year

FIGURE 18



Source: Company ACGRs and CNMV.

Boards met on average on 10.2 occasions, on a par with 2013 and slightly ahead of the levels of previous years (9.8 in 2012 and 2011). 58.2% of companies (68.6% of Ibex 35 members) held at least nine board meetings in the year, while 29 companies (9 Ibex 35) require larger than legal majorities for the adoption of important resolutions

A salient 2014 development was the increase in the number of meetings reported by Ibex 35 companies (11.2 against 10.8 in 2013), and the fewer meetings held by companies with market capitalisation above 500 million euros (9.6 against 10.6 in 2013).

# **Board regulations**

The Corporate Enterprises Law requires the boards of public listed companies to adopt rules of procedure for their own internal purposes, containing sp