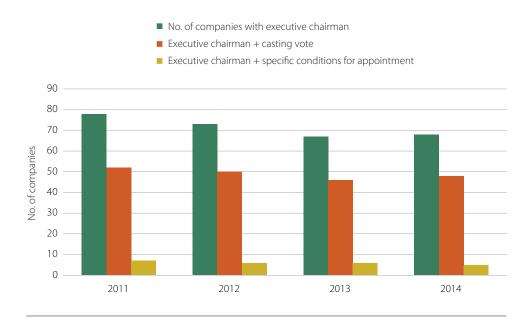

xternal.
- The percentage of firms assigning their chairman a casting vote in the event of a tie has dropped by 0.7 points in the last three years to 61.7%. Note, however, that the trend reversed slightly in 2014, restoring the proportion to the level of 2012.
- A total of 9 companies (10 in 2013) reported imposing specific requirements for appointment as board chairman. The most common was again having previously been a board member, though this requirement is often dispensed with if the appointment has the votes in favour of a set percentage of the board.

Figure 15 sets out the number of companies whose chairmen are also chief executives, along with those applying a casting vote and those with specific requirements for appointment as chairman:

#### Chairman/Chief executive

FIGURE 15



Source: Company ACGRs and CNMV.

Of the companies whose chairman is also chief executive, 48 grant that person a casting vote and five have approved special requirements for his or her appointment.

Figure 16 shows the number of companies combining the offices of chairman and chief executive and those where an independent director is empowered as specified in recommendation 16 of the Unified Code:

FIGURE 16

16

Over 75%

# Executive chairman and independent empowered as per recommendation 16

■ Ibex 35 Over €500 M Under €500 M 30 20 10 All Chairman/ Indep. Chairman/ Indep Chairman/ companies Chief empowered companies Chief empowered Chief empowered Chief as per rec. executive as per rec. executive executive as per rec. executive as per rec.

Free float of listed companies

Between 50%