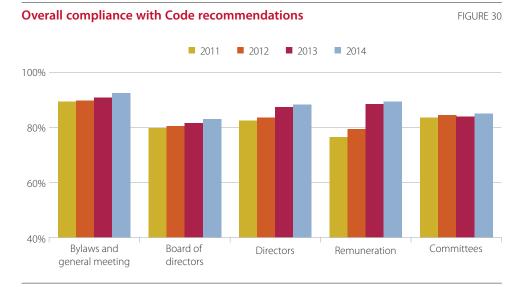

# **Application of the Unified Code**

Analysis of companies' reporting on compliance with Unified Code recommendations permits the following general conclusions:

 Compliance with Unified Code recommendations has advanced steadily in the last six years. In 2014, listed companies complied on average with 85.4% of recommendations (84% in 2013) and reported partial compliance with a further 6.3% (7% in 2013).

Ibex 35 members again reported average compliance (93.8%) ahead of the sample average.

A total of 65 companies followed over 90% of Code recommendations, with 12 claiming to be 100% compliant. Conversely, three companies (two in the process of liquidation) reported compliance levels of below 50%.

- The least followed recommendations in 2014 were again those concerning independent directors' membership of governing bodies. Recommendations 12 (the number of independent board members to be at least a third of the total) and 49 (independents to be in a majority on the nomination and remuneration committee) were not followed by 39% and 38.2% of companies respectively.
- Among the remaining recommendations where compliance trailed the Code average, we can highlight: directors' dedication (46.1%); membership of supervision and control committees (60%); gender diversity (59.5%); executive committee membership (54.8%); when a dominant and subsidiary company are listed on the stock exchange, both should publicly disclose their areas of business and the mechanisms in place to resolve conflicts of interest (66.7%); and powers to be assigned to an independent director when the chairman is

Developments in corporate governance practices

also chief executive and director information posted on the corporate website (both 68.8%).

- Recommendations followed by between 70% and 80% of companies were: powers of the general meeting and the board; the proportion of proprietary to independent directors to reflect the proportion between the capital represented by proprietary directors and the rest; regular evaluation of board performance; share-based remuneration to be confined to executive directors; existence of an internal audit function whose head reports to the board on its activities and the functions of the nomination and remuneration committee.
- The CNMV has reviewed a sample of 328 explanations given in 2014 ACGRs concerning the ten least followed recommendations. Much of the information analysed was found to be excessively general or repetitive, although the percentage of explanations assigned to these two headings was around 6 points lower than in 2013.