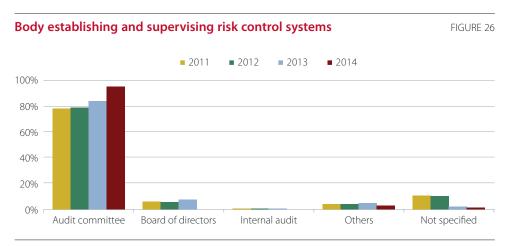

#### Internal control and risk management systems applied to financial reporting (ICFR)

- 97% of listed companies described their ICFR in 2014 ACGRs
- In general, companies went into reasonable detail on their ICFR systems, although description of their contents was in some cases excessively vague, and around 5% of the companies analysed had provided insufficient information.
- 53 companies (46 in 2013) followed the recommendation to submit the description of their ICFR to the auditor's review, while a further 10 (11 in 2013) had undertaken reviews of greater scope. This gives an overall compliance score of 45%, rising to 91% among the Ibex 35 group.