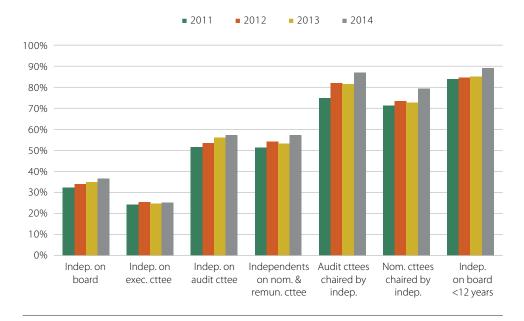

Figure 10 tracks the progress of the main variables indicating the relative weight of independent directors on the governing bodies of listed companies:

#### Presence of independent directors on governing bodies

FIGURE 10

Source: Company ACGRs and CNMV.

The percentage of directors classed as independents who had served on the board for less than the 12-year maximum rose by 4.1 points in the year.