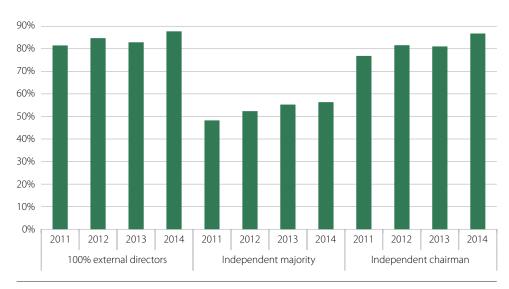

Unified Code recommendations on the general meeting address: general meeting powers (recommendation 3), pre-circulation of meeting proposals (recommendation 4), separate voting on agenda items (recommendation 5) and split votes (recommendation 6). 70.9% of companies (85.7% Ibex 35) claimed to follow these four recommendations in 2014, an advance of 5.4 points with respect to the previous year.

FIGURE 9

Source: Company ACGRs and CNMV.

The proportion of companies with balanced boards or a mix favourable to independent directors edged higher in 2014, with 81.6% of companies reporting compliance (81% in 2013).