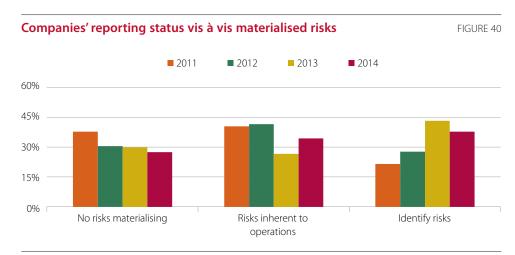

2014

- 61% of companies (45.1% in 2013) identified specific risk events occurring in the year, against 29.1% (30% in 2013) stating that no risks had materialised.

The main risk events referred to in ACGRs were high credit risk exposure, euro appreciation, against the dollar particularly, delays in public investment and adverse weather conditions.