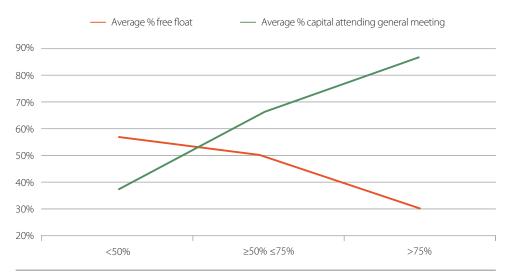

Figure 6 sets average attendance against free-floating capital for each of the three participation intervals with reference to meetings held in 2014:

FIGURE 6

Source: Company ACGRs and CNMV.

<sup>33</sup> BME and Gamesa.

Corporate Governance Report of Entities with Securities Admitted to Trading on Regulated Markets

2014

Listed companies have been stepping up their efforts to get minority shareholders to participate in general meetings. However, as the above figure shows, a higher percentage of minorities tends to reduce general meeting attendance, which is favoured, conversely, by a lower percentage of free float.