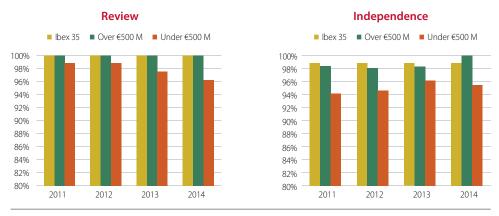

#### Internal control and risk management systems applied to financial reporting (ICFR)

- 97% of listed companies described their ICFR in 2014 ACGRs
- In general, companies went into reasonable detail on their ICFR systems, although description of their contents was in some cases excessively vague, and around 5% of the companies analysed had provided insufficient information.
- 53 companies (46 in 2013) followed the recommendation to submit the description of their ICFR to the auditor's review, while a further 10 (11 in 2013) had undertaken reviews of greater scope. This gives an overall compliance score of 45%, rising to 91% among the Ibex 35 group.