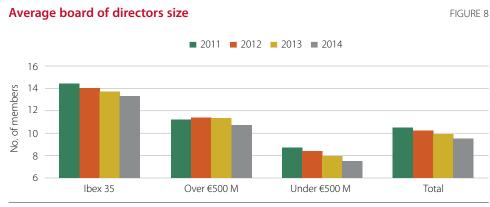

#### **Board size**

At the 2014 close, the boards of directors of listed companies were formed by 1,344 members (1,409 in 2013), of whom 466 (480 in 2013) served with Ibex 35 companies.

Figure 8 shows the average size of listed company boards of directors over 2011-2014, grouped according to market capitalisation:

Source: Company ACGRs and CNMV.

The 141 companies analysed (142 in 2013) had boards averaging 9.5 members (9.9 in 2013), with a minimum of one<sup>44</sup> and a maximum of 21<sup>45</sup>.

45 CLH. 41

<sup>44</sup> Indo Internacional (in liquidation).

Corporate Governance Report of Entities with Securities Admitted to Trading on Regulated Markets

2014

Among Ibex 35 companies, this average stood at 13.3 directors, giving a statistical mode of 14 repeating at six companies. The statistical mode for remaining companies was a lower 5 members, repeating at 15 companies.

Source: Company ACGRs and CNMV.

- In 84.4% of companies (83.1% in 2013) board size lay within the range recommended in the Unified Code (a minimum of 5 and maximum of 15 members).
- As in previous years, overshoots were mainly among the Ibex 35 group, with seven companies reporting more than 15 members against four elsewhere.
   Boards of fewer than 5 members were mainly among companies with market cap. below 500 million euros.