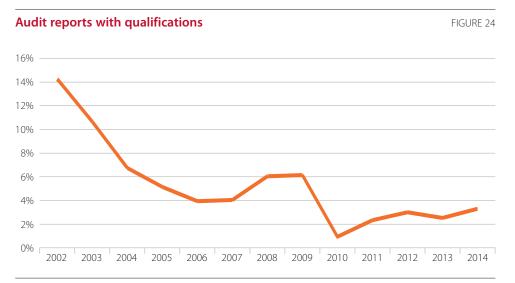

## Financial reporting and risk management

- A slightly smaller percentage of companies (96.4% against 97.5% in 2013) presented audit reports free of auditor qualifications. Meantime, 43.3% of companies have their annual financial statements verified by the responsible officers before their drafting or approval by the board, rising to 74.3% in the Ibex 35 group.
- Listed companies again classed their main risks into four large groups: financial, operational, regulatory and environmental. In 2014, companies from all sectors numbered difficulties in obtaining finance among the main risks they faced, along with credit risk and the impact of public spending austerity and regulatory changes.