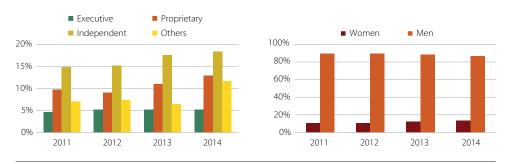

- External directors (proprietary, independent and other external) increased their average share by 0.4 points to 82.8% (82.4% in 2013). Among Ibex 35 companies, their presence diminished slightly to 83.3% (84% in 2013).
- 95% of listed company boards were mainly made up of external members.
- Independent and other external directors expanded their board presence by
   1.7 and
   1.5 points respectively, while proprietary directors slipped back by
   2.7 points.
- Looking back at the last four years, we can see that the advance in free float (5.4 points) has been accompanied by a 4.3-point increase in the board presence of independents.

Source: Company ACGRs and CNMV.

- The 1.7-point advance in independents' board representation owed to the increase reported among non-Ibex 35 companies. Among index members, their share slipped slightly to 45.1% (46.5% in 2013).
- Independent directors were in the majority at 20.6% of the companies analysed. Five of these companies<sup>47</sup>, one of them Ibex 35, reported the existence of a controlling shareholder.
- A total of 167 independent directors were appointed in 2014 (139 in 2013), summing 81 first-time appointments and 86 re-elections. Conversely, 59 independents were removed in the year.
- The proportion of firms reporting no independents on their boards fell to 4.3% in 2014 (4.9% in 2013), though part of this difference owes to companies undergoing insolvency proceedings or in liquidation.