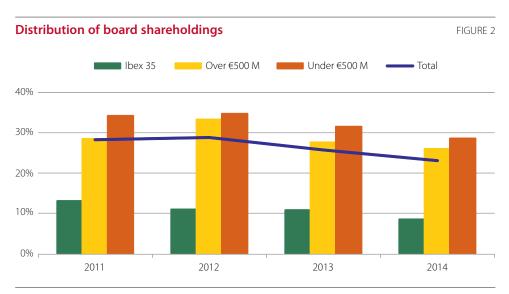

#### (a) Board shareholdings14

The average equity stake held by the board of directors dropped by 2.7 points in 2014, from 25.8% to 23.1%.

Figure 2 below gives the average distribution of board shareholdings, with companies again grouped by market capitalisation:

Corporate Governance Report of Entities with Securities Admitted to Trading on Regulated Markets

2014

Source: Company ACGRs and CNMV.

- All capitalisation groups experienced a decline in board ownership versus 2013, with director divestments as the main explaining factor. The largest shift was among companies with market capitalisation below 500 million euros, whose average fell by 2.9 points.
- At 75.9% of companies, board shareholdings were unchanged with respect to 2013. Among the rest, the boards of 22 companies reduced their stakes by 16.7% on average, while the boards of a further 12 increased theirs by 13.2%.