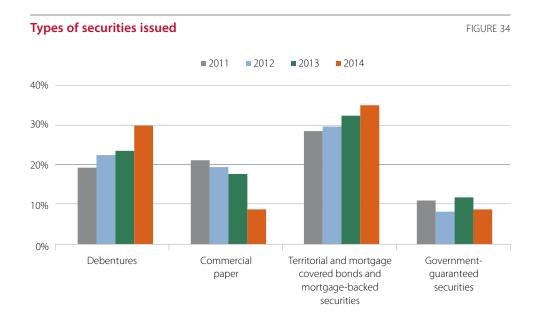

### Distribution of option rights by director category

TABLE 8

|              | I           | Directors wit | h option rights |                   | % option rights |           |             |                |  |  |
|--------------|-------------|---------------|-----------------|-------------------|-----------------|-----------|-------------|----------------|--|--|
|              | Proprietary | Executive     | Independent     | Other<br>external | Proprietary     | Executive | Independent | Other external |  |  |
| Ibex 35      | -           | 22            | -               | 3                 | _               | 0.10%     | _           | 0.03%          |  |  |
| Over €500 M  | 1           | 7             | -               | -                 | 2.18%           | 0.20%     | -           | _              |  |  |
| Under €500 M | _           | 7             | _               | _                 | _               | 0.26%     | -           | _              |  |  |
| TOTAL        | 1           | 36            | -               | 3                 | 2.18%           | 0.15%     | -           | 0.03%          |  |  |

Source: Company ACGRs and CNMV.

- 90% of the directors declaring option rights fell within the executive category,
   while their options extended on average to 0.2% of the company's voting rights.
- The only independent director reporting options rights in 2013 executed them in 2014.

Table 9 presents a breakdown of the above 20 companies by market capitalisation, along with the number of directors holding options and the average percentage of capital they represent:

# Ownership structure

# Directors' option rights

TABLE 9

| (Number of companies) |      | Companies |      |      |      | Directors |      |      |      | Average % of capital |      |      |  |
|-----------------------|------|-----------|------|------|------|-----------|------|------|------|----------------------|------|------|--|
|                       | 2011 | 2012      | 2013 | 2014 | 2011 | 2012      | 2013 | 2014 | 2011 | 2012                 | 2013 | 2014 |  |
| Ibex 35               | 11   | 10        | 11   | 10   | 34   | 31        | 28   | 25   | 0.08 | 0.06                 | 0.12 | 0.09 |  |
| Over €500 M           | 5    | 4         | 4    | 4    | 24   | 14        | 7    | 8    | 0.57 | 0.31                 | 0.49 | 0.44 |  |
| Under €500 M          | 9    | 6         | 7    | 6    | 12   | 7         | 8    | 7    | 0.66 | 0.50                 | 0.43 | 0.26 |  |
| TOTAL                 | 25   | 20        | 22   | 20   | 70   | 52        | 43   | 40   | 0.35 | 0.19                 | 0.23 | 0.19 |  |

Source: Company ACGRs and CNMV.

# The general meeting

One area of corporate governance where international organisations like the OECD and European Commission have been calling most strongly for improvement since the start of the financial crisis is the involvement of shareholders in general, and institutional investors in particular, in the life of listed companies through the medium of the general meeting.