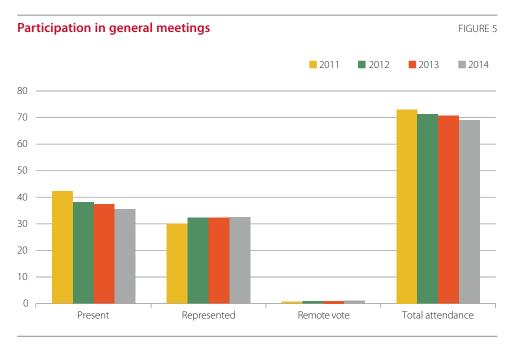

#### Participation in general meetings

Figure 5 shows the average participation in the general meetings of listed companies between 2011 and 2014, indicating the percentages of capital present, represented by proxy and voting remotely:

Corporate Governance Report of Entities with Securities Admitted to Trading on Regulated Markets

2014

Source: Company ACGRs and CNMV.

- Average attendance at 2014 general meetings stood at 69% of share capital, 1.6 points less than in the previous year. This small decrease owed to a 1.8-point fall in physical attendance between 2013 and 2014, double the decline experienced the year before. Meantime proxy representation and remote voting remained broadly flat with respect to the previous year.
- Shareholders at 41 companies (29.1%) used remote-voting facilities<sup>28</sup> in 2014. This was 1.6 points more than in 2013 (27.5%), marking a return to the upward trend prevailing until 2012. Distance participation exceeded 20% at two companies<sup>29</sup>, with the maximum register<sup>30</sup> at 38.25%.
- At seven companies, three more than in 2013, shareholders attending in person exceeded 90% of capital. One of these firms<sup>31</sup> belonged to the Ibex 35 while a further three<sup>32</sup> reported physical attendance of 100%.
- The percentage of general meeting attendance by proxy was 32.4%, on a par with 2013. Out of the companies reporting the existence of proxy representation, it bears mention that 29% said this modality accounted for over 50% of total attendance.

Table 10 compares participation in general meetings by year and market capitalisation:

<sup>28</sup> Two percent of remote votes were cast by electronic means and the remaining 98% using other media (postal mail, courier service, etc.).