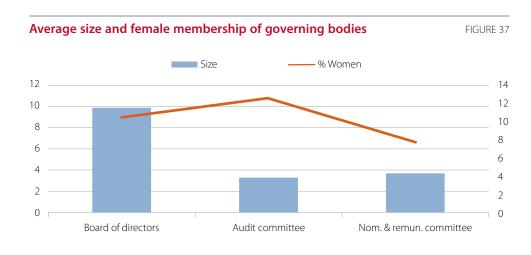

### Distribution of option rights by director category

TABLE 8

|              | I           | Directors wit | h option rights |                   | % option rights |           |             |                |  |  |
|--------------|-------------|---------------|-----------------|-------------------|-----------------|-----------|-------------|----------------|--|--|
|              | Proprietary | Executive     | Independent     | Other<br>external | Proprietary     | Executive | Independent | Other external |  |  |
| Ibex 35      | -           | 22            | -               | 3                 | _               | 0.10%     | _           | 0.03%          |  |  |
| Over €500 M  | 1           | 7             | -               | -                 | 2.18%           | 0.20%     | -           | _              |  |  |
| Under €500 M | _           | 7             | _               | _                 | _               | 0.26%     | -           | _              |  |  |
| TOTAL        | 1           | 36            | -               | 3                 | 2.18%           | 0.15%     | -           | 0.03%          |  |  |

Source: Company ACGRs and CNMV.

- 90% of the directors declaring option rights fell within the executive category,
   while their options extended on average to 0.2% of the company's voting rights.
- The only independent director reporting options rights in 2013 executed them in 2014.

Table 9 presents a breakdown of the above 20 companies by market capitalisation, along with the number of directors holding options and the average percentage of capital they represent:

# Ownership structure

# Directors' option rights

TABLE 9

| (Number of companies) |      | Companies |      |      |      | Directors |      |      |      | Average % of capital |      |      |  |
|-----------------------|------|-----------|------|------|------|-----------|------|------|------|----------------------|------|------|--|
|                       | 2011 | 2012      | 2013 | 2014 | 2011 | 2012      | 2013 | 2014 | 2011 | 2012                 | 2013 | 2014 |  |
| Ibex 35               | 11   | 10        | 11   | 10   | 34   | 31        | 28   | 25   | 0.08 | 0.06                 | 0.12 | 0.09 |  |
| Over €500 M           | 5    | 4         | 4    | 4    | 24   | 14        | 7    | 8    | 0.57 | 0.31                 | 0.49 | 0.44 |  |
| Under €500 M          | 9    | 6         | 7    | 6    | 12   | 7         | 8    | 7    | 0.66 | 0.50                 | 0.43 | 0.26 |  |
| TOTAL                 | 25   | 20        | 22   | 20   | 70   | 52        | 43   | 40   | 0.35 | 0.19                 | 0.23 | 0.19 |  |

Source: Company ACGRs and CNMV.

# The general meeting

One area of corporate governance where international organisations like the OECD and European Commission have been calling most strongly for improvement since the start of the financial crisis is the involvement of shareholders in general, and institutional investors in particular, in the life of listed companies through the medium of the general meeting.