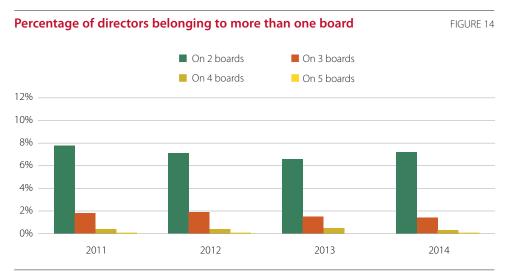

d CNMV.

- The percentage of women serving as board chairman stood at 5.8% (4.1% in 2013).
- Of the 181 women directors, 14.9% sat on the executive committee (16% in 2013), 37% on the audit committee (36.1% in 2013), and 37% on the nomination and remuneration committee (32% in 2013).

Women were underrepresented on the executive committee (8.9%) in comparison with the board (13.5%). Their presence on the audit committee was on a par at 13.6%, while their share of nomination committee places was a higher 14.2%.

It bears mention, finally, that fewer women directors (36.5% of the total) did not belong to any board committee, down from 39.1% in 2013.

# Multiple directorships

Figure 14 shows the percentage of directors holding directorships on more than one board over the 2011-2014 period:



Board of directors structure

- In 2014, a total of 1,207 persons occupied the 1,344 director posts at listed companies, giving a ratio of 1.11 directorships per head, the same as in 2013.
- A total of 1,098 directors (91% of the total) held only one board place with the following breakdown by category: 19.2% executive (19% in 2013), 40.2% proprietary (43.2% in 2013), 33.7% independent (31.9% in 2013), and 6.9% other external (5.9% in 2013).
- 7.2% of directors (6.6% in 2013) served on the boards of two companies, 1.4% (1.5% in 2013) on the boards of three, 0.3% on the boards of four (0.5% in 2013) and 0.1% on the boards of five (0% in 2013).

#### Rotation and removal of directors

Until the amendment introduced by Law 31/2014 of 3 December, the Corporate Enterprises Law stated that dir