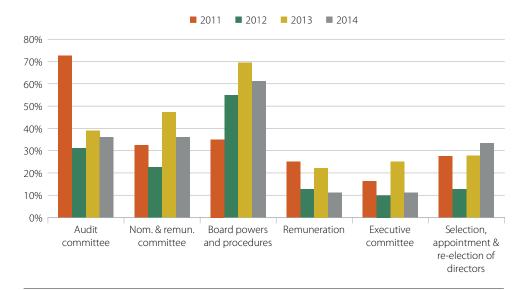

gs held by companies with market capitalisation above 500 million euros (9.6 against 10.6 in 2013).

# **Board regulations**

The Corporate Enterprises Law requires the boards of public listed companies to adopt rules of procedure for their own internal purposes, containing specific measures designed to ensure good company governance. These regulations must be filed with the CNMV.

A total of 36 companies (14 Ibex 35) amended their board regulations in 2014. The purpose, in most cases, was to adapt them to the latest regulatory changes in the Corporate Enterprises Law or to the new Law on the Organisation, Supervision and Solvency of Credit Institutions.

Figure 19 summarises the amendments made to these regulations in the last four years, along with the percentage of companies affected:



Source: Company ACGRs and CNMV.

- A large majority of companies having made such amendments say they were necessary in order to write in the latest legal and regulatory changes, and to adapt their content to corporate governance best practices.
- The most common amendment -made at 22 companies had to do with the board's powers and operation. In 2013, this kind of modification was reported by 25 companies.

Other changes introduced by over 30% of the firms amending their regulations touched on the duties assigned to the nomination and remuneration committee (13 companies) and the audit committee (13 companies), and on the selection, appointment and re-election of board members (12 companies).

# **Executive committee**

The breadth of the powers that the laws and bylaws confer on listed