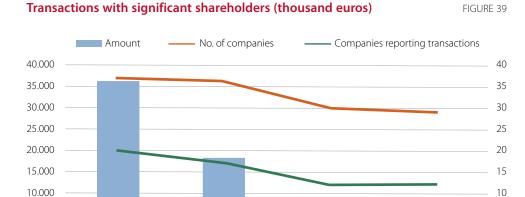

p> returned to private hands after the FROB
  divested its ownership interest, which raised the pay of its executive team
  by 104.7%.
- Six companies reduced their senior officer remuneration in 2014, notably one financial corporation, one insurance undertaking and one credit cooperative with cuts of 47.6%, 59.7% and 77.9% respectively.
- The combined remuneration of the two financial corporations joining the sample came to 21.3% of the 2014 total.

5

0

#### **Related-party transactions**

As in previous years, companies claimed that the majority of related-party transactions went through under market conditions and corresponded to normal business operations.

Figure 39 charts the aggregate amounts of transactions with significant shareholders reported in company ACGRs over 2011-2014:



Source: Company ACGRs and CNMV.

5.000

0

The total volume of transactions with significant shareholders was 7,712 million euros, 181.3% more than in 2013. This jump corresponds basically to one financial corporation<sup>79</sup> new to the sample, whose related-party transactions summed 45.4% of the total, and one electric utility<sup>80</sup> reporting an 835.4% increase due to loans granted by a significant shareholder.

A total of 17 companies -58.6% of the sample– did not report any major transactions with shareholders in the year, one fewer than in 2013.

Only five issuers, one more than in 2013, reported related-party transactions with directors or senior officers, and the sums involved were of little material impact.

The surge reported in the amount of non-consolidated transact