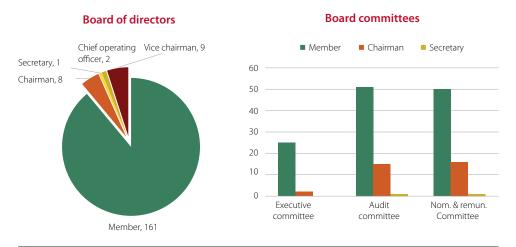

#### **Board committees**

As in the previous year, over 90% of companies had a nomination and remuneration committee in place, while 40.4% (40.1% in 2013) had appointed an executive committee. All listed companies are legally obliged to operate an audit committee.

Committee membership has undergone few significant changes in the last five years. Executive committees remain dominated by executive directors to a greater extent than company boards, while women's presence is greater on supervision and control committees.

In 87.9% of companies, the audit committee was made up exclusively of external directors, with independents occupying the majority of places at 56.4%. On nomination and remuneration committees, external directors and, within this category, independents, were in the majority at 86.8% and 59.7% respectively of companies reporting the existence of this committee.

 A majority of both audit and nomination and remuneration committee chairs were again occupied by independent directors.

86.9% of audit committee chairmen were independents (81.2% in 2013), as were 70.9% (70.3% in 2013) of nomination and remuneration committee chairs.