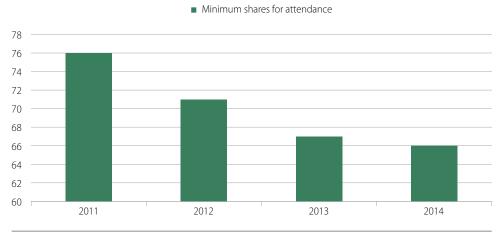

In 2014, 66 listed companies (67 in 2013) specified a minimum number of shares for attendance at their general meetings:

- (i) 3 companies<sup>41</sup> –one Ibex 35– operate an ownership threshold of 1,000 shares.
- (ii) 13 companies –seven Ibex 35– impose a limit of between 500 and 1,000 shares. At the other 50 companies (53 in 2013), including nine Ibex 35 members, the threshold for attendance has been set at fewer than 400 shares.
- (iii) 48.6% of Ibex 35 members specify a minimum ownership threshold to attend general meetings, the highest being 1,500 shares.

In 2014, one company<sup>42</sup> raised its threshold for attendance by 31% (236 shares), while another<sup>43</sup> set a first-time threshold of 500 shares.

From figure 7 below we can see that the numbers of companies imposing an ownership threshold for attendance at general meetings headed steadily lower between 2011 and 2014:

# Restrictions on attendance at general meetings

FIGURE 7

Source: Company ACGRs and CNMV.