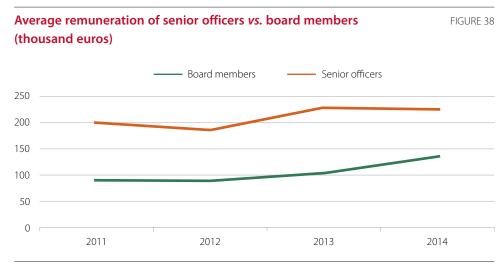

#### Senior officer remuneration

- Companies reported a total of 983 senior officers in 2014 ACGRs (997 in 2013), receiving an average of 973,000 euros pay<sup>6</sup>.