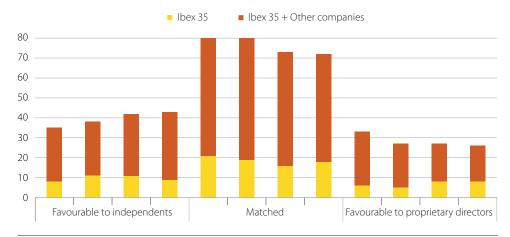

The Unified Code recommends that the ratio of proprietary directors to independents should reflect the relationship in the company's capital between nominating shareholders and the rest. Figure 9 charts variations in this ratio over the last four years:

FIGURE 9

Source: Company ACGRs and CNMV.

The proportion of companies with balanced boards or a mix favourable to independent directors edged higher in 2014, with 81.6% of companies reporting compliance (81% in 2013).