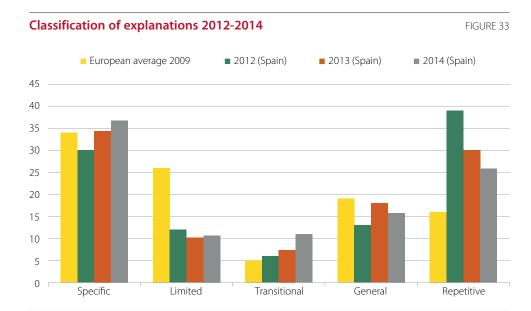

Developments in corporate governance practices

also chief executive and director information posted on the corporate website (both 68.8%).

- Recommendations followed by between 70% and 80% of companies were: powers of the general meeting and the board; the proportion of proprietary to independent directors to reflect the proportion between the capital represented by proprietary directors and the rest; regular evaluation of board performance; share-based remuneration to be confined to executive directors; existence of an internal audit function whose head reports to the board on its activities and the functions of the nomination and remuneration committee.
- The CNMV has reviewed a sample of 328 explanations given in 2014 ACGRs concerning the ten least followed recommendations. Much of the information analysed was found to be excessively general or repetitive, although the percentage of explanations assigned to these two headings was around 6 points lower than in 2013.